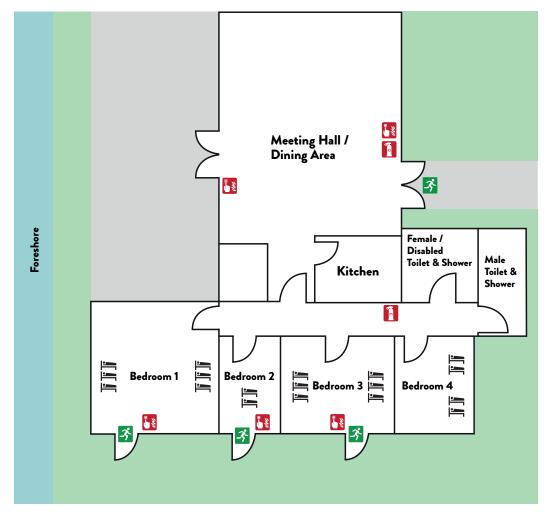

## Jubilee Building

The Jubilee Building can sleep up to 18 people and hired separately to the Log Cabin. Its features include a large meeting hall/dining area, kitchen, disabled access throughout and patio area ideal for outside eating, with stunning harbour views.

The rooms are divided between two 6-bed rooms, one 2-bed room and one 4-bed room. Guest internet access is available. For more details, please see your Welcome Pack on arrival.

## **Building layout**